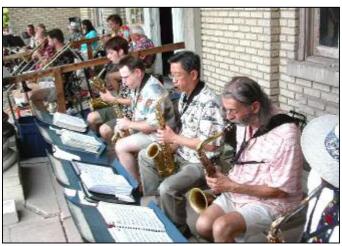

What says summer in the country like evening open-air band concerts in a village square?!! Another three Music In the Square concerts presented by the Chamber of Commerce offered a diverse range of popular music for the community. First, below, River's Edge, played country music; next, right, Swing Shift Orchestra played classic big band music; then, above, the Ellenville Community Band played symphonic band, march, and movie music.