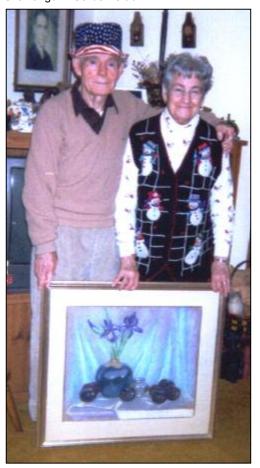

Pictured below are Mr. & Mrs. Thomas Murray of Phillipsport with the Sally Berger painting Mr. Murray won in a raffle sponsored by the Shawangunk Garden Club.