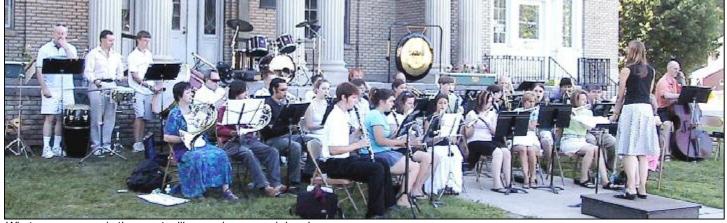

What says summer in the country like evening open-air band concerts in a village square?!! Another three Music In the Square concerts presented by the Chamber of Commerce offered a diverse range of popular music for the community. First, below, River's Edge, played country music; next, right, Swing Shift Orchestra played classic big band music; then, above, the Ellenville Community Band played symphonic band, march, and movie music.