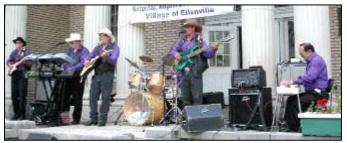

What says summer in the country like evening open-air band concerts in a village square?!! Another three Music In the Square concerts presented by the Chamber of Commerce offered a diverse range of popular music for the community. First, below, River's Edge, played country music; next, right, Swing Shift Orchestra played classic big band music; then, above, the Ellenville Community Band played symphonic band, march, and movie music.